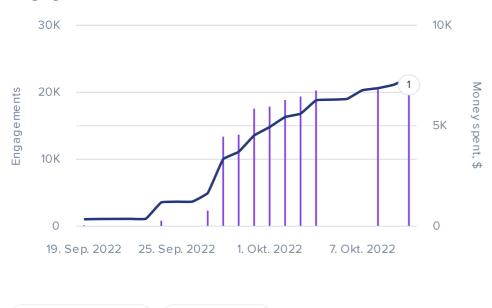

### **Engagement**

Total engagements

Money spent

Likes/Reactions

**Comments** 

17. Sep. 2022 23. Sep. 202229. Sep. 2022 5. Okt. 2022

Generated:

### **Money spent**

Money spent

Post CPE