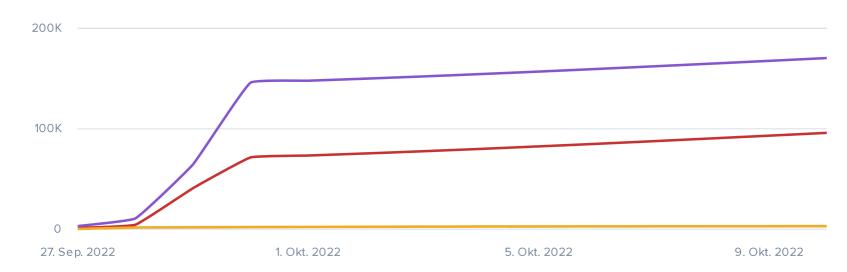

### **Engagement**

Total engagements

Money spent

Likes/Reactions

**Comments** 

17. Sep. 2022 23. Sep. 202229. Sep. 2022 5. Okt. 2022

Generated: