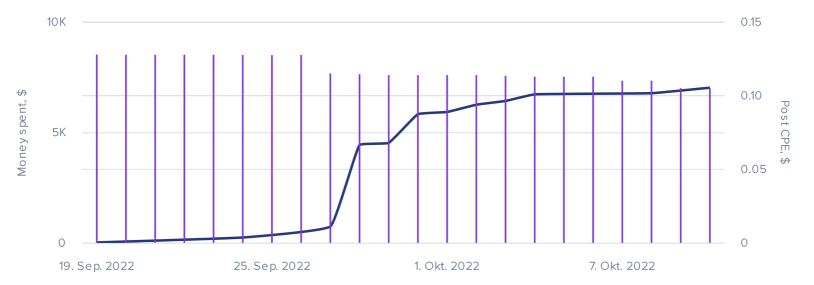

### **Spendings**

Campaign budget Paid media posted CPE CPC

\$11.8K 24 \$0.11 \$31.81

EMV ROI

**\$10176.22 86**%

Generated:

11 Okt. 2022

### **Money spent**

Money spent

Post CPE