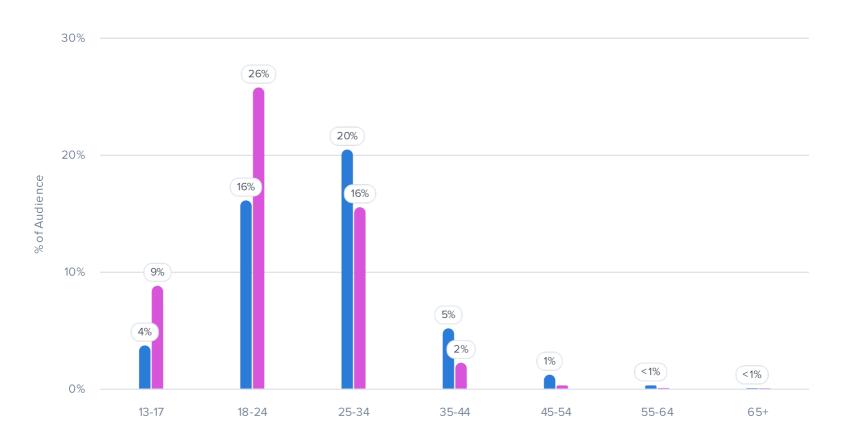

of 1.5M total

IG Reach

1.4M

84% of 1.7M target

Impressions/Views

121K

0% of N/A target

**Budget spent** 

\$7.7K

65% of 11.8K total

**Engagement rate** 

4.51%

CPE

\$0.11

Could be improved CPC

\$31.81

СРМ

\$6.91

# Campaign Management report Demo Campaign

### **Engagement**



Total engagements

Money spent

### **Engagements**

106.5K

**IG** Reach

1.4M

Target 1.7M

Impressions/Views

**121K** 



### **Audience**

**Total Audience** 

**IG** Quality Audience

IG Reach

Impressions/Views

1.5M

938.2K

1.4M

121K

### **IG** Audience Type



| Real people         | 851K   | 55.3% |
|---------------------|--------|-------|
| Suspicious accounts | 425.1K | 27.6% |
| Mass followers      | 185.9K | 12.1% |
| Influencers         | 76.6K  | 5.0%  |

### Audience demographics



Generated:

11 Okt. 2022



### Audience Language

Other

| English    | 959,634 | 62.4% |
|------------|---------|-------|
|            |         |       |
| German     | 203,558 | 13.2% |
|            |         |       |
| Spanish    | 85,700  | 5.6%  |
|            |         |       |
| Portuguese | 45,543  | 3.0%  |
|            |         |       |
| Russian    | 42,004  | 2.7%  |
|            |         |       |

202,174

13.1%

### **Audience Ethnicity**

| Caucasian | 843,468 | 54.8% |
|-----------|---------|-------|
|           |         |       |
| Hispanic  | 249,871 | 16.2% |
|           |         |       |
| African   | 159,400 | 10.4% |
|           | 404 554 | 0.60/ |
| Asian     | 131,551 | 8.6%  |
| Indian    | 91,239  | 5.9%  |
|           |         |       |
| Arabian