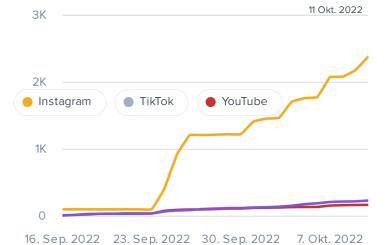

### **Engagement**

Total engagements

Money spent

Likes/Reactions

**Comments** 

17. Sep. 2022 23. Sep. 202229. Sep. 2022 5. Okt. 2022

Generated: